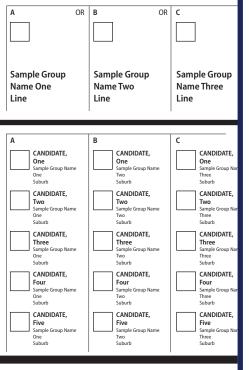

## STEP 1

For Western Metropolitan Region

Large Upper House ballot paper

Ballot Paper Sample Metropolitan Regio

To vote for **Bernie FINN** mark number 1 above the line for Labour DLP only.

To vote for Daniel HAMMAN, number all squares on the ballot paper as shown

#### **Ballot Paper Sample District**

**Election of the Legislation Assembly** 

Number the boxes 1 to 15 in the order of your choice. Number every box to make your vote count.

- CRONKWRIGHT, Carolyn
- BEECH, Terri
- KHAN, Shamsher
- ZHAO, Larry
- NEWHOUSE, Angela
- McAULAY, Alex
- GATTI, Lisa Jane
- LAW, Emma
- CHAUDHARY, Rakhi P.
- HILAKARI, Mathew
- ABDULOVSKI, Adrian
- SAWANT, Shwetali
- **GRIMLEY, Scott**