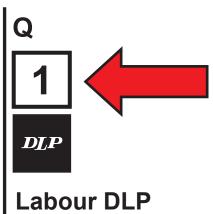

## STEP 1

For Western Metropolitan Region

Large Upper House ballot paper

Ballot Paper Sample Metropolitan Regio

To vote for **Bernie FINN** mark number 1 above the line for Labour DLP only.

To vote for Daniel HAMMAN, number all squares on the ballot paper as shown