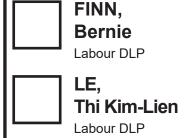

## STEP 1

For Western Metropolitan Region

Large Upper House ballot paper

Ballot Paper Sample Metropolitan Regio

To vote for **Bernie FINN** mark number 1 above the line for Labour DLP only.

To vote for Daniel HAMMAN, number all squares on the ballot paper as shown